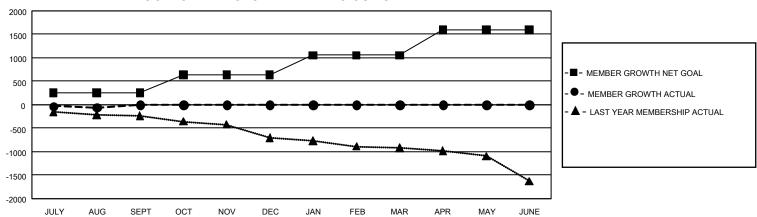

## GMT Constitutional Area 4, Group F

REPORT DOES NOT INCLUDE CLUBS IN UNDISTRICTED AREAS.

| Clubs                 |               |           |               | Members               |                          |                         |                                              |
|-----------------------|---------------|-----------|---------------|-----------------------|--------------------------|-------------------------|----------------------------------------------|
| RESULTS FOR 2021-2022 |               |           |               | RESULTS FOR 2021-2022 |                          |                         |                                              |
| QUARTER               | NEW CLUB GOAL | NEW CLUBS | DROPPED CLUBS | QUARTER M             | EMBER GROWTH NET<br>GOAL | MEMBER GROWTH<br>ACTUAL | DROPPED MEMBERS ACTUAL (including transfers) |
| JULY/AUG/SEPT         | 33            | 4         | 6             | JULY/AUG/SEP1         | T 257                    | 438                     | 443                                          |
| OCT/NOV/DEC           | 42            | 0         | 0             | OCT/NOV/DEC           | 384                      | 0                       | 0                                            |
| JAN/FEB/MAR           | 48            | 0         | 0             | JAN/FEB/MAR           | 414                      | 0                       | 0                                            |
| APR/MAY/JUNE          | 51            | 0         | 0             | APR/MAY/JUNE          | 536                      | 0                       | 0                                            |

## GOALS AND ACTUAL MEMBERS CUMULATIVE

| DROPPED CLUBS: 6 |     | 152 CLUBS OF 1,551 ADDED 1<br>OR MORE NEW MEMBERS | GENDER DISTRIBUTION                  |                 |  |
|------------------|-----|---------------------------------------------------|--------------------------------------|-----------------|--|
|                  |     |                                                   | MALE                                 | 30,069 (70.01%) |  |
|                  |     |                                                   | FEMALE                               | 12,878 (29.98%) |  |
| DROPPED MEMBERS  |     |                                                   | NON BINARY                           | 0 (0.00%)       |  |
| DECEASED         | 53  |                                                   | PREFER NOT TO ANSWER                 | 2 (0.00%)       |  |
| CLUB CANCELLED   | 42  |                                                   | TOTAL FAMILY UNIT MEMBERS 3,13       |                 |  |
| OTHER            | 348 | CLICK HERE FOR                                    |                                      |                 |  |
| TOTAL            | 443 | CUMULATIVE MEMBERSHIP  DATA                       | FAMILY MEMBERS PAYING HALF DUES 1,62 |                 |  |