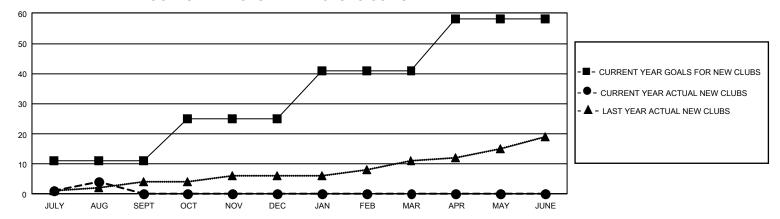

## GMT Constitutional Area 4, Group F

REPORT DOES NOT INCLUDE CLUBS IN UNDISTRICTED AREAS.

| Clubs                 |               |           |               | Members               |                          |                         |                                              |
|-----------------------|---------------|-----------|---------------|-----------------------|--------------------------|-------------------------|----------------------------------------------|
| RESULTS FOR 2021-2022 |               |           |               | RESULTS FOR 2021-2022 |                          |                         |                                              |
| QUARTER               | NEW CLUB GOAL | NEW CLUBS | DROPPED CLUBS | QUARTER M             | EMBER GROWTH NET<br>GOAL | MEMBER GROWTH<br>ACTUAL | DROPPED MEMBERS ACTUAL (including transfers) |
| JULY/AUG/SEPT         | 33            | 4         | 6             | JULY/AUG/SEP1         | T 257                    | 438                     | 443                                          |
| OCT/NOV/DEC           | 42            | 0         | 0             | OCT/NOV/DEC           | 384                      | 0                       | 0                                            |
| JAN/FEB/MAR           | 48            | 0         | 0             | JAN/FEB/MAR           | 414                      | 0                       | 0                                            |
| APR/MAY/JUNE          | 51            | 0         | 0             | APR/MAY/JUNE          | 536                      | 0                       | 0                                            |

## GOALS AND ACTUAL NEW CLUBS CUMULATIVE